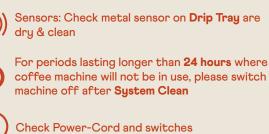

## **Quick Tips**

Check all attachments are connected correctly

Check Milk Hose is in Milk Container