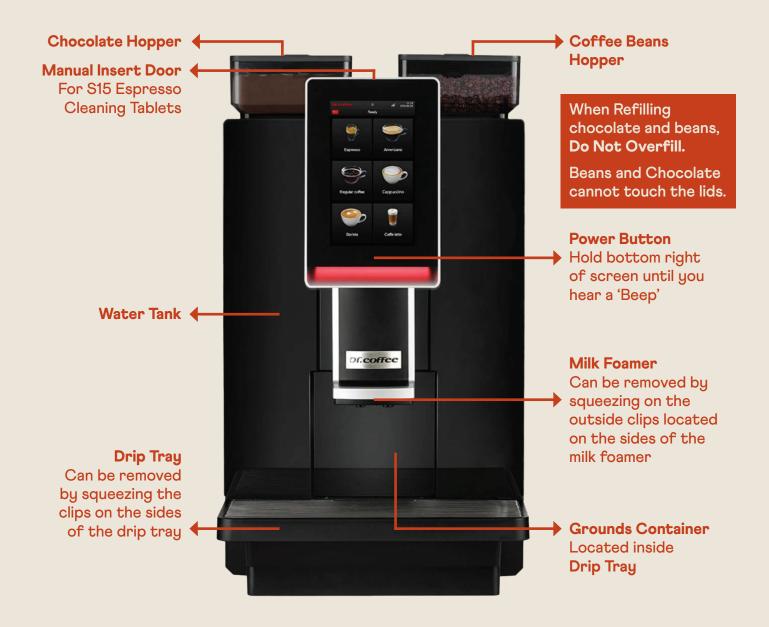

# **DR. COFFEE MINIBAR**



## **Quick Tips**





Check all attachments are connected correctly

Check Milk Hose is in Milk Container

### **Compatible Products**



Mezzo Indulgently full flavoured coffee with a vibrant taste of sweet milk chocolate, medium body, smooth mouth feel and delicate honey notes. Balanced persistence in milk. SKU 4055018



#### Forza



Locally roasted in Australia from an exotic blend of Arabica and Robusta beans from Brazil, Columbia, India, Peru and Honduras. Very intense in flavour. SKU 4045980

# DR. COFFEE MINIBAR DAILY CLEANING

## **Deep Milk Clean**

- 1. Put **50ml** of **Blue Milk Line Cleaner** in a **Water Jug** filled with approx **500ml** of **Warm Water**
- 2. Remove **Milk Tube** from **Milk Container.** Direct tube into **Water Jug** with **Blue Milk Line Cleaner**
-