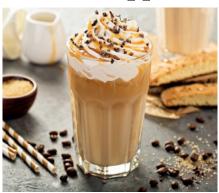

# Caramel Mocha Frappe

#### Ingredients

475ml (16oz) cup Ice Cubes Cold Milk 80g Mocha Frappe Powder 30ml Arkadia Caramel Syrup

#### The Perfect Serve

#### Step 1

Fill a 475ml (16oz) cup with ice, add ¾ cup of cold milk and pour into a blender.

#### Step 2

Add Mocha Frappe Powder and 30ml of Arkadia Caramel Syrup.

#### Step 3

Blend for 30 seconds until smooth. Garnish with whipped cream and Arkadia Caramel Dessert Sauce.

**NOTE:** Blending duration may vary depending on blender used.

| Item Description       | Configuration | Item Code | Shelf Life Days |
|------------------------|---------------|-----------|-----------------|
| Arkadia Hazelnut Syrup | 1 x 750ml     | 4071525   | 720             |
| Arkadia Vanilla Syrup  | 1 x 750ml     | 4071526   | 720             |
| Arkadia Caramel Syrup  | 1 x 750ml     | 4071524   | 720             |