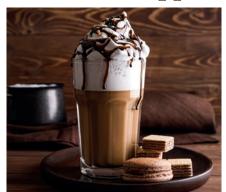

# Chocolate Hazelnut Frappe

#### Ingredients

475ml (16oz) cup Ice Cubes Cold milk 80g Chocolate Frappe Powder 30ml Hazelnut Syrup

#### The Perfect Serve

#### Step 1

Fill a 475ml (16oz) cup with ice, add 3/4 cup of cold milk and pour into a blender

#### Step 2

Add Chocolate Frappe Powder and 30ml of Arkadia Hazelnut Syrup.

#### Step 3

Blend for 30 seconds until smooth. Garnish to preference.

**NOTE:** Blending duration may vary depending on blender used.