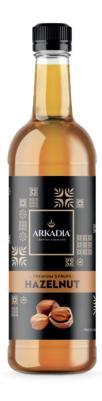

## Arkadia Premium Syrup Hazelnut 750ml

Arkadia Hazelnut Syrup brings the earthy and nutty aroma of Hazelnut, while adding the perfect amount of sweetness to your favourite beverage. Simply add 1-2 pumps to your favourite coffee or hot chocolate, or blend with ice for a refreshing hazelnut frappe.

750ml PET bottle 24 month shelf lif