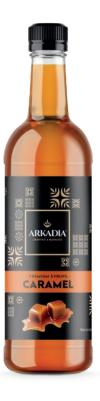

### Arkadia Premium Syrup Caramel 750ml

Arkadia Caramel Syrup brings a delectable balance of nutty and buttery caramel, while adding the perfect amount of sweetness to your favourite beverage. Simply add 1-2 pumps to your favourite coffee or hot chocolate, or blend with ice for a refreshing Caramel frappe.

750ml PET bottle 24 month shelf life