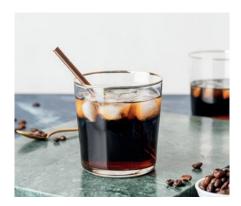

## Vanilla Cold Brew

#### Ingredients

Ice cubes
100ml of Cold Brew
15ml of Arkadia Vanilla Syrup

#### The Perfect Serve

#### Step 1

Fill a glass with ice, pour 100ml Cold Brew into the glass.

#### Step 2

Add 2 pumps of Arkadia Vanilla Syrup.

#### Step 3

Stir gently to mix.