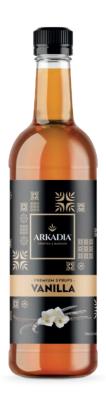

### Arkadia Premium Syrup Vanilla 750ml

Arkadia Vanilla Syrup brings the delicately sweet, floral aroma of Vanilla, while adding the perfect amount of sweetness to your favourite beverage. Simply add 1-2 pumps to your favourite coffee or hot chocolate, or blend with ice for a refreshing Vanilla frappe.

750ml PET bottle 24 month shelf life